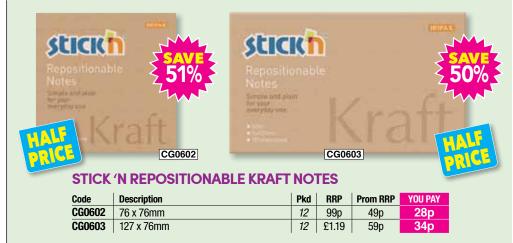

CG0601 Stick'n Cube Neon/Pastel 76 x 76mm 400 Sheets

Pkd 12 RRP £3.19 Prom RRP £2.69 YOU PAY £1.54

A4 +**EXPANDING FILES** - 19 POCKETS

| Code   | Description | Pkd | RRP    | Prom<br>RRP | YOU<br>Pay |
|--------|-------------|-----|--------|-------------|------------|
| CG0604 | Blue        | 1   | £17.99 | £14.99      | £8.59      |
| CG0605 | Hot Pink    | 1   | £17.99 | £14.99      | £8.59      |
| CG0606 | Black       | 1   | £17.99 | £14.99      | £8.59      |