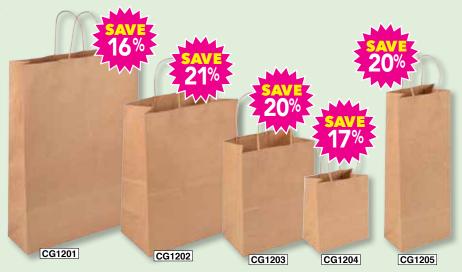

#### **KRAFT GIFT BAGS**

| Code   | Description                      | Pkd | RRP | Prom<br>RRP | YOU<br>Pay |
|--------|----------------------------------|-----|-----|-------------|------------|
| CG1201 | Extra Large<br>330 x 455 x 100mm | 12  | 89p | 75p         | 43p        |
| CG1202 | Large<br>260 x 320 x 137mm       | 12  | 75p | 59p         | 34p        |
| CG1203 | Medium<br>175 x 225 x 105mm      | 12  | 49p | 39p         | 22p        |
| CG1204 | Small<br>120 x 160 x 65mm        | 12  | 35p | 29p         | 17p        |
| CG1205 | Bottle Bag<br>134 x 360 x 80mm   | 12  | 49p | 39p         | 22p        |