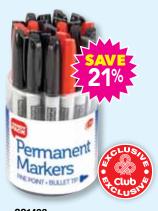

#### FEATHERPOST MANILLA PADDED ENVELOPES (BULK PACKS)

| Code   | Description                                    | Pkd | RRP   | Prom RRP | YOU PAY | SAVE |
|--------|------------------------------------------------|-----|-------|----------|---------|------|
| CG1812 | A Manilla Padded Envelopes Bulk<br>120 x 165mm | 100 | 25p   | 20p      | 11p     | 21%  |
| CG1813 | B Manilla Padded Envelopes Bulk<br>120 x 215mm | 100 | 30p   | 25p      | 14p     | 18%  |
| CG1814 | C Manilla Padded Envelopes Bulk<br>150 x 215mm | 100 | 35p   | 29p      | 17p     | 15%  |
| CG1815 | D Manilla Padded Envelopes Bulk<br>180 x 265mm | 100 | 42p   | 35p      | 20p     | 17%  |
| CG1816 | E Manilla Padded Envelopes Bulk<br>220 x 265mm | 100 | 48p   | 40p      | 23p     | 18%  |
| CG1817 | F Manilla Padded Envelopes Bulk<br>230 x 335mm | 100 | 59p   | 50p      | 29p     | 15%  |
| CG1818 | G Manilla Padded Envelopes Bulk<br>240 x 335mm | 100 | 66p   | 55p      | 32p     | 16%  |
| CG1819 | H Manilla Padded Envelopes Bulk<br>270 x 360mm | 100 | 79p   | 65p      | 37p     | 18%  |
| CG1820 | J Manilla Padded Envelopes Bulk<br>300 x 445mm | 50  | 99p   | 80p      | 46p     | 19%  |
| CG1821 | K Manilla Padded Envelopes Bulk<br>350 x 470mm | 50  | £1.09 | 90p      | 52p     | 18%  |