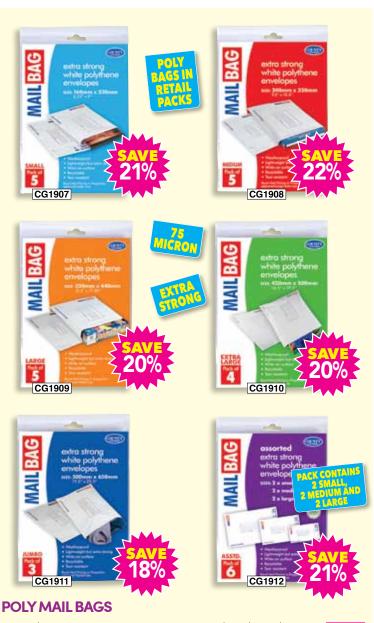

| Code   | Description                                | Pkd | RRP   | Prom RRP | YOU PAY |
|--------|--------------------------------------------|-----|-------|----------|---------|
| CG1907 | Small 160 x 230mm (6.25 x 9") 5's          | 10  | £1.25 | 99p      | 57p     |
| CG1908 | Medium 240 x 320mm (9.5 x 12.5") 5's       | 10  | £1.79 | £1.39    | 80p     |
| CG1909 | Large 320 x 440mm (12.5 x 17.25") 5's      | 10  | £2.49 | £1.99    | £1.14   |
| CG1910 | Extra Large 420 x 500mm (16.5 x 19.5") 4's | 10  | £2.49 | £1.99    | £1.14   |
| CG1911 | Jumbo 500 x 650mm (19.5 x 25.5") 3's       | 10  | £2.79 | £2.29    | £1.31   |
| CG1912 | Assorted Sizes 6's                         | 10  | £2.29 | £1.79    | £1.03   |