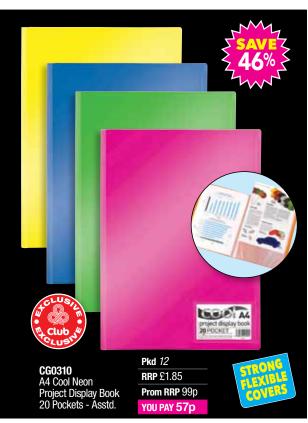

CG0601 Stick'n Cube Neon/Pastel 76 x 76mm 400 Sheets

Pkd 12 RRP £3.19 Prom RRP £2.69 YOU PAY £1.54

A4 +**EXPANDING FILES** - 19 POCKETS

| Code   | Description | Pkd | RRP    | Prom<br>RRP | YOU<br>Pay |
|--------|-------------|-----|--------|-------------|------------|
| CG0604 | Blue        | 1   | £17.99 | £14.99      | £8.59      |
| CG0605 | Hot Pink    | 1   | £17.99 | £14.99      | £8.59      |
| CG0606 | Black       | 1   | £17.99 | £14.99      | £8.59      |