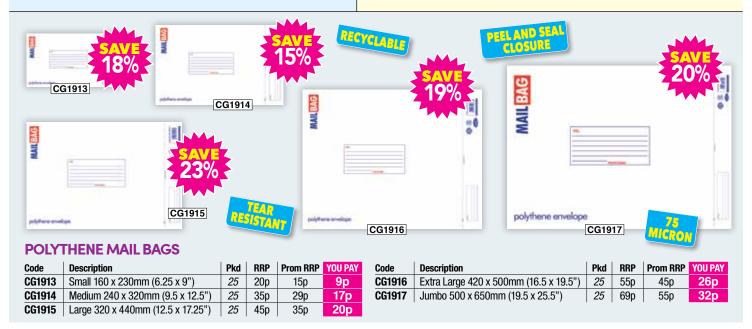

| Code   | Description                                | Pkd | RRP   | Prom RRP | YOU PAY |
|--------|--------------------------------------------|-----|-------|----------|---------|
| CG1907 | Small 160 x 230mm (6.25 x 9") 5's          | 10  | £1.25 | 99p      | 57p     |
| CG1908 | Medium 240 x 320mm (9.5 x 12.5") 5's       | 10  | £1.79 | £1.39    | 80p     |
| CG1909 | Large 320 x 440mm (12.5 x 17.25") 5's      | 10  | £2.49 | £1.99    | £1.14   |
| CG1910 | Extra Large 420 x 500mm (16.5 x 19.5") 4's | 10  | £2.49 | £1.99    | £1.14   |
| CG1911 | Jumbo 500 x 650mm (19.5 x 25.5") 3's       | 10  | £2.79 | £2.29    | £1.31   |
| CG1912 | Assorted Sizes 6's                         | 10  | £2.29 | £1.79    | £1.03   |