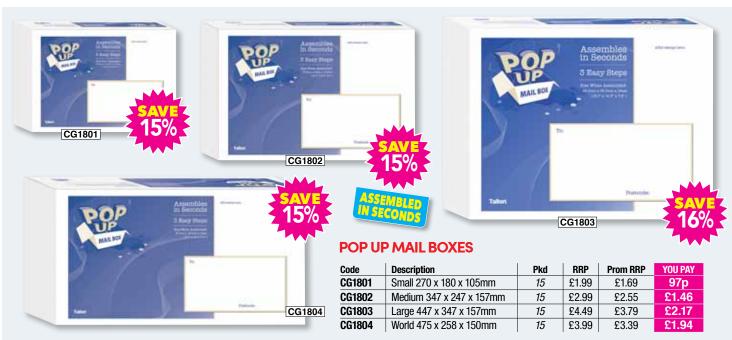

RRP £1.89 Prom RRP £1.59 **YOU PAY 91p** 

£2.99 £2.39

CG1810 White Peel & Seal Window **Envelopes** 110 x 220mm (DL) 50's **YOU PAY** 

£1.37

CG1811 White Peel & Seal Envelopes 114 x 162mm (C6) 50's

RRP Prom RRP YOU PAY Pkd £2.49 £1.99 £1.14