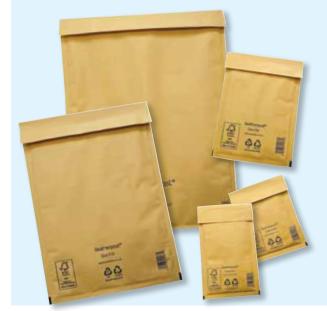

## **POLYTHENE BUBBLE MAIL BAGS**

| Code   | Description             | Pkd | RRP   | Prom RRP | YOU PAY |
|--------|-------------------------|-----|-------|----------|---------|
| CG1901 | CD 175 x 165mm          | 10  | 79p   | 65p      | 37p     |
| CG1902 | Small 170 x 260mm       | 10  | 95p   | 79p      | 45p     |
| CG1903 | Medium 210 x 335mm      | 10  | £1.29 | £1.05    | 60p     |
| CG1904 | Large 290 x 440mm       | 10  | £1.89 | £1.49    | 85p     |
| CG1905 | Extra Large 350 x 470mm | 10  | £2.09 | £1.69    | 97p     |
| CG1906 | Jumbo 500 x 650mm       | 10  | £3.59 | £2.95    | £1.69   |

| Code   | Description                                | Pkd | RRP   | Prom RRP | YOU PAY |
|--------|--------------------------------------------|-----|-------|----------|---------|
| CG1907 | Small 160 x 230mm (6.25 x 9") 5's          | 10  | £1.25 | 99p      | 57p     |
| CG1908 | Medium 240 x 320mm (9.5 x 12.5") 5's       | 10  | £1.79 | £1.39    | 80p     |
| CG1909 | Large 320 x 440mm (12.5 x 17.25") 5's      | 10  | £2.49 | £1.99    | £1.14   |
| CG1910 | Extra Large 420 x 500mm (16.5 x 19.5") 4's | 10  | £2.49 | £1.99    | £1.14   |
| CG1911 | Jumbo 500 x 650mm (19.5 x 25.5") 3's       | 10  | £2.79 | £2.29    | £1.31   |
| CG1912 | Assorted Sizes 6's                         | 10  | £2.29 | £1.79    | £1.03   |