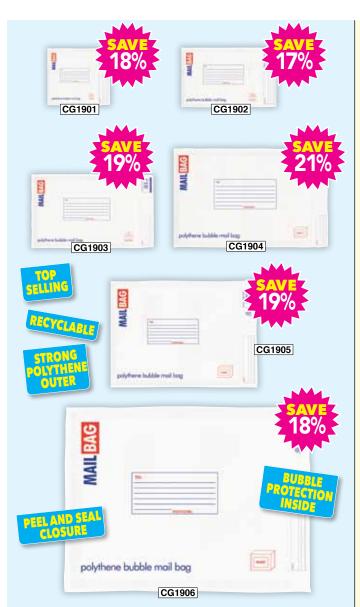

## **POLYTHENE BUBBLE MAIL BAGS**

| Code   | Description             | Pkd | RRP   | Prom RRP | YOU PAY |
|--------|-------------------------|-----|-------|----------|---------|
| CG1901 | CD 175 x 165mm          | 10  | 79p   | 65p      | 37p     |
| CG1902 | Small 170 x 260mm       | 10  | 95p   | 79p      | 45p     |
| CG1903 | Medium 210 x 335mm      | 10  | £1.29 | £1.05    | 60p     |
| CG1904 | Large 290 x 440mm       | 10  | £1.89 | £1.49    | 85p     |
| CG1905 | Extra Large 350 x 470mm | 10  | £2.09 | £1.69    | 97p     |
| CG1906 | Jumbo 500 x 650mm       | 10  | £3.59 | £2.95    | £1.69   |