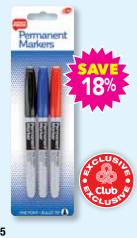

Prom RRP YOU PAY

CG1405 Handy Pack Permanent Markers Fine Point Bullet Tip Blue/Black/Red 3's

RRP Prom RRP YOU PAY £1.79 £1.49 85p

CG1406 Handy Pack Permanent Markers Fine Point Bullet Tip Black/Red - Asstd.