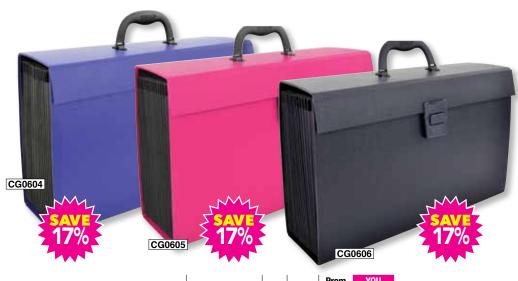

CG0601 Stick'n Cube Neon/Pastel 76 x 76mm 400 Sheets

Pkd 12 RRP £3.19 Prom RRP £2.69 YOU PAY £1.54

A4 +**EXPANDING FILES** - 19 POCKETS

| Code   | Description | Pkd | RRP    | Prom<br>RRP | YOU<br>Pay |
|--------|-------------|-----|--------|-------------|------------|
| CG0604 | Blue        | 1   | £17.99 | £14.99      | £8.59      |
| CG0605 | Hot Pink    | 1   | £17.99 | £14.99      | £8.59      |
| CG0606 | Black       | 1   | £17.99 | £14.99      | £8.59      |