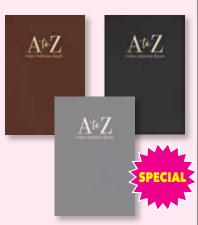

**CG0803** Letterbox White Envelopes Medium 50's

| Pkd | RRP   | Prom RRP | YOU PAY |
|-----|-------|----------|---------|
| 10  | £2.25 | £1.89    | £1.08   |

- Asstd. 8's

85p

CG0804 Slim Address Book

- Asstd.