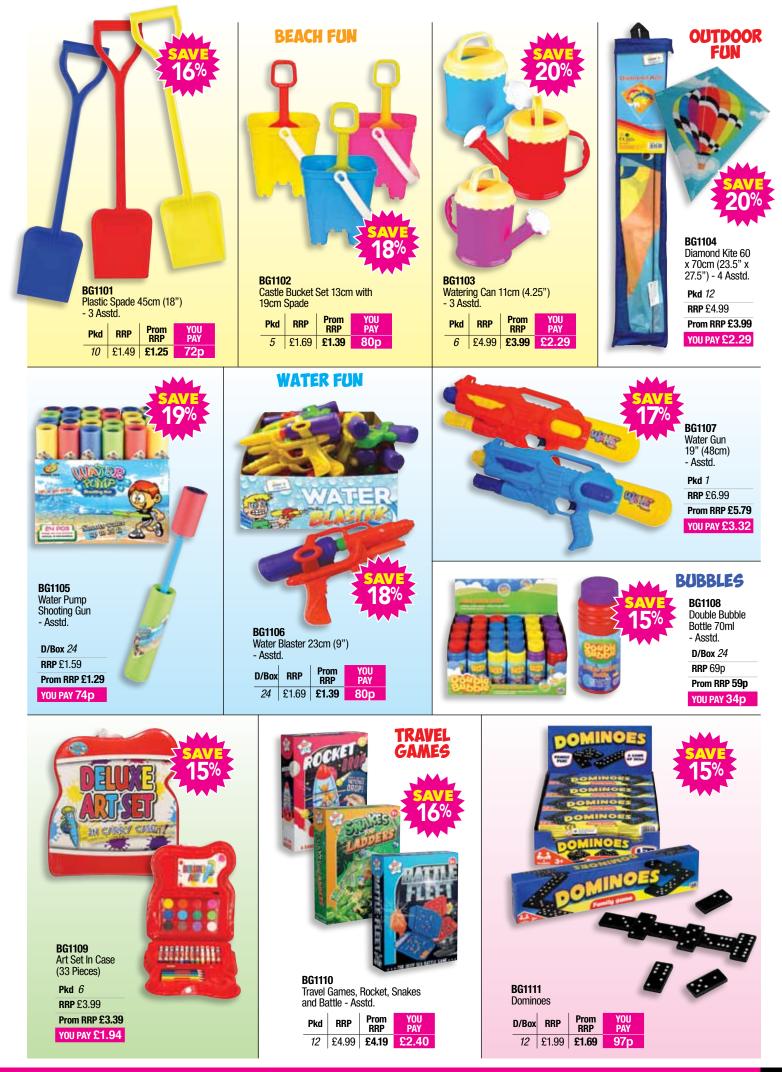

|  |  |  |
| BG0908 | Coloured 12's | 12  | £1.39 | £1.15       | 66p        |  |  |  |
|        |               |     |       |             |            |  |  |  |



# **CRAYOLA CRAYONS**

| Code   | Description | Pkd | RRP   | Prom<br>RRP | YOU<br>Pay |
|--------|-------------|-----|-------|-------------|------------|
| BG0909 | 8's         | 24  | £1.59 | £1.29       | 74p        |
| BG0910 | 24's        | 6   | £2.99 | £2.49       | £1.43      |





**BG0913** The Big Green Sketch Pad 316 x 243mm 40 Sheets 100gsm **Pkd** 6

YOU PAY £1.71



Recommended Retail Prices (RRP including VAT) in this publication are for guidance only and subject to change without notice. We reserve the right to implement essential price increases to ensure continuity of supply for our trade customers







BG1211 3ply Mint Blue 20's 12 £2.49 £2.09 £1.20

12 Club

33cm

BG1209

3ply Yellow 20's

12 £2.49 **£2.09** 

£1.20





D/Box *50* RRP 29p Prom RRP 25p YOU PAY **14**p

BG1416 Flame Club Electronic Lighter - Asstd. D/Box RRP Prom YOU RRP DAY 50 45p 35p 20p

E AN ECLUB A 🔕 🛆 😒

BG1414

Pkd

6

Club

14

Shoe Polish Kit 5 Piece

RRP

Prom

RRP

£2.59 £2.19 £1.26

YOU PAY



72p



36 £1.49 **£1.25** 



BG1509



72p

BG1511







36 £1.49 **£1.25** 

72p









# **BASILDON BOND WHITE**

| Code   | Description                            | Pkd | RRP   | Prom<br>RRP | YOU<br>Pay |
|--------|----------------------------------------|-----|-------|-------------|------------|
| BG1701 | Writing Pad<br>Small<br>40 Sheets      | 10  | £5.25 | £4.39       | £2.52      |
| BG1702 | Envelop