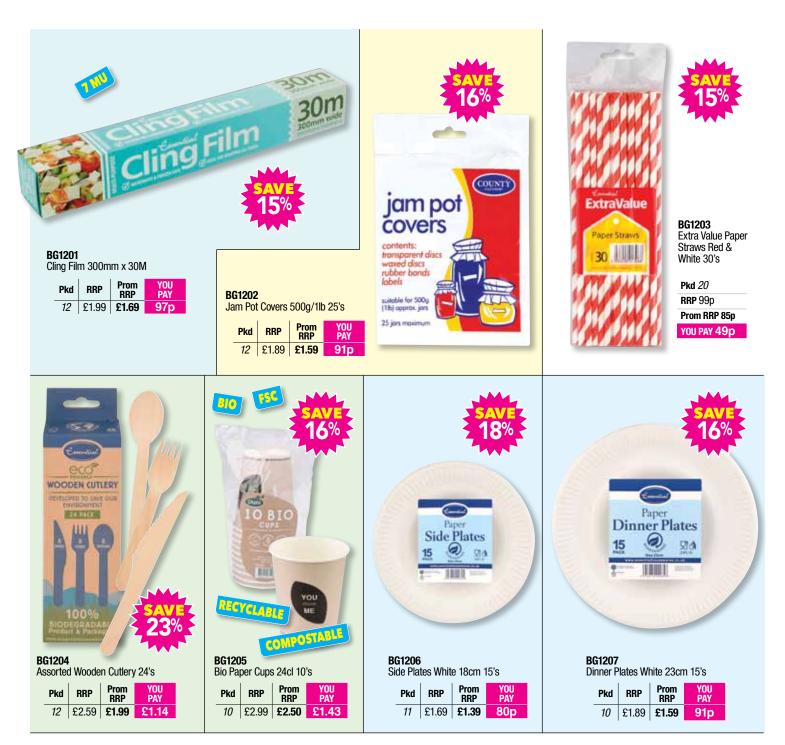

BG1211 3ply Mint Blue 20's 12 £2.49 £2.09 £1.20

12 Club

33cm

BG1209

3ply Yellow 20's

12 £2.49 **£2.09** 

£1.20

D/Box *50* RRP 29p Prom RRP 25p YOU PAY **14**p