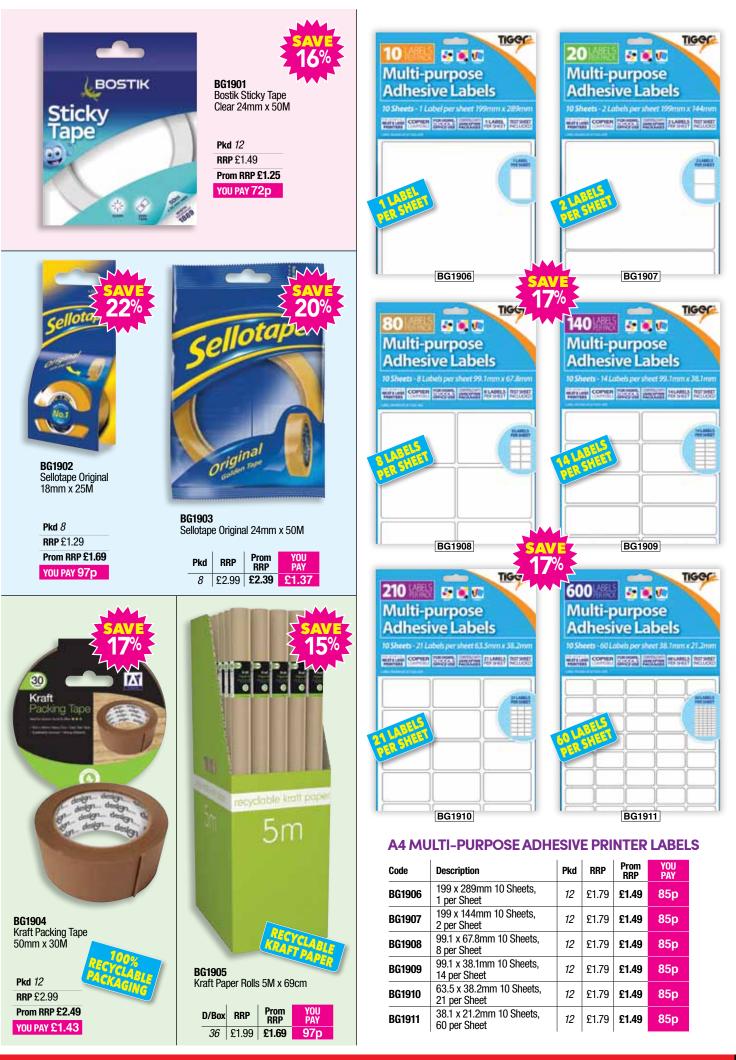

-------|------------|
| BG1713 | Air Mail Pad A5 40<br>Sheets         | 10  | £9.75 | £8.25       | £4.73      |
| BG1714 | Air Mail Envelopes<br>C6 20's Gummed | 10  | £9.75 | £8.25       | £4.73      |

Club

17





BG1811 Pritt Stick Standard 11g Loose D/Box RRP Prom YOU RRP PAY

25 £1.89 **£1.49** 



BG1812Pritt Stick Standard 11g Carded.PkdRRPProm<br/>RRPYOU<br/>PAY12£1.99£1.5991p



Pritt Stick Medium 22g Loose

| D/Box |       | Prom<br>RRP | YOU<br>Pay |
|-------|-------|-------------|------------|
| 24    | £2.99 | £2.49       | £1.43      |



BG1814 Pritt Stick Large 43g Loose

| D/Box | RRP Prom<br>RRP |       | YOU<br>Pay |
|-------|-----------------|-------|------------|
| 24    | £4.99           | £4.19 | £2.40      |

18 Recommended Retail Price Club We reserve the

85p





Club





#### **PROTECT & SEND WHITE PADDED ENVELOPES BULK**

| Code   | Description        | Pkd. | RRP   | Prom RRP    | YOU PAY | SAVE |
|--------|--------------------|------|-------|-------------|---------|------|
| BG2001 | Size A 120 x 165mm | 100  | 30p   | 25p         | 14p     | 16%  |
| BG2002 | Size B 120 x 215mm | 100  | 35p   | <b>29</b> p | 17p     | 15%  |
| BG2003 | Size C 150 x 215mm | 100  | 40p   | 30p         | 17p     | 25%  |
| BG2004 | Size D 180 x 265mm | 100  | 50p   | 40p         | 23p     | 21%  |
| BG2005 | Size E 220 x 265mm | 100  | 60p   | 50p         | 29p     | 16%  |
| BG2006 | Size F 230 x 335mm | 100  | 70p   | 59p         | 34p     | 15%  |
| BG2007 | Size G 240 x 335mm | 100  | 80p   | 65p         | 37p     | 19%  |
| BG2008 | Size H 270 x 360mm |