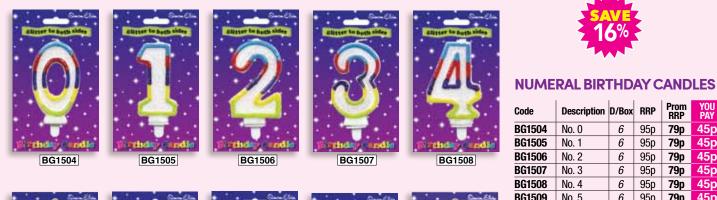

|
| BG0910 | 24's        | 6   | £2.99 | £2.49       | £1.43      |





**BG0913** The Big Green Sketch Pad 316 x 243mm 40 Sheets 100gsm **Pkd** 6

YOU PAY £1.71



Recommended Retail Prices (RRP including VAT) in this publication are for guidance only and subject to change without notice. We reserve the right to implement essential price increases to ensure continuity of supply for our trade customers







BG1211 3ply Mint Blue 20's 12 £2.49 £2.09 £1.20

12 Club

33cm

BG1209

3ply Yellow 20's

12 £2.49 **£2.09** 

£1.20





D/Box *50* RRP 29p Prom RRP 25p YOU PAY **14**p

BG1416 Flame Club Electronic Lighter - Asstd. D/Box RRP Prom YOU RRP DAY 50 45p 35p 20p

E AN ECLUB A 🔕 🛆 😒

BG1414

Pkd

6

Club

14

Shoe Polish Kit 5 Piece

RRP

Prom

RRP

£2.59 £2.19 £1.26

YOU PAY



72p



36 £1.49 **£1.25** 



BG1509



72p

BG1511







36 £1.49 **£1.25** 

72p









# **BASILDON BOND WHITE**

| Code   | Description                            | Pkd | RRP   | Prom<br>RRP | YOU<br>Pay |
|--------|----------------------------------------|-----|-------|-------------|------------|
| BG1701 | Writing Pad<br>Small<br>40 Sheets      | 10  | £5.25 | £4.39       | £2.52      |
| BG1702 | Envelopes<br>Small Peel &<br>Seal 20's | 10  | £5.25 | £4.39       | £2.52      |

| Code   | Description                             | Pkd | RRP   | Prom<br>RRP | YOU<br>Pay |
|--------|-----------------------------------------|-----|-------|-------------|------------|
| BG1703 | Writing Pad<br>Medium<br>40 Sheets      | 10  | £8.89 | £6.99       | £4.01      |
| BG1704 | Envelopes<br>Medium