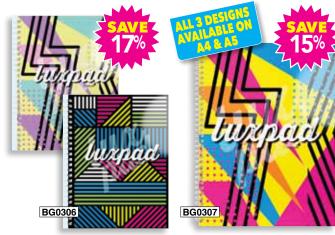

#### LUXPAD HYPER GLOW TWIN WIRE NOTEBOOKS

| Code   | Description           | Pkd | RRP   | Prom<br>RRP | YOU<br>Pay |
|--------|-----------------------|-----|-------|-------------|------------|
| BG0306 | A5 160 Pages - Asstd. | 3   | £2.99 | £2.49       | £1.43      |
| BG0307 | A4 160 Pages - Asstd. | 3   | £4.49 | £3.79       | £2.17      |