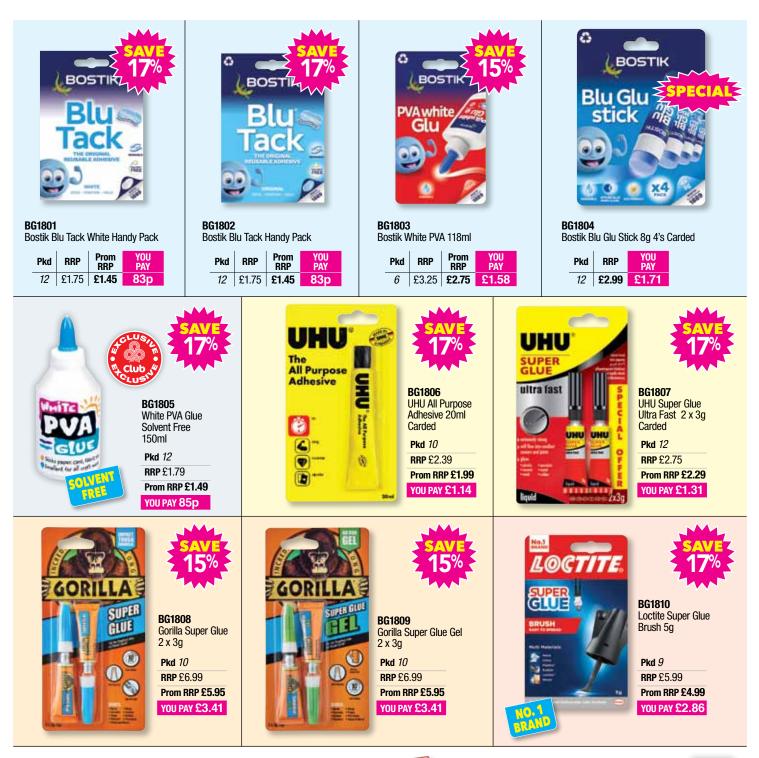

Club

17

BG1811 Pritt Stick Standard 11g Loose D/Box RRP Prom YOU RRP PAY

25 £1.89 **£1.49** 

BG1812Pritt Stick Standard 11g Carded.PkdRRPProm<br/>RRPYOU<br/>PAY12£1.99£1.5991p

Pritt Stick Medium 22g Loose

| D/Box |       | Prom<br>RRP | YOU<br>Pay |
|-------|-------|-------------|------------|
| 24    | £2.99 | £2.49       | £1.43      |

BG1814 Pritt Stick Large 43g Loose

| D/Box | RRP Prom<br>RRP |       | YOU<br>Pay |
|-------|-----------------|-------|------------|
| 24    | £4.99           | £4.19 | £2.40      |

18 Recommended Retail Price Club We reserve the