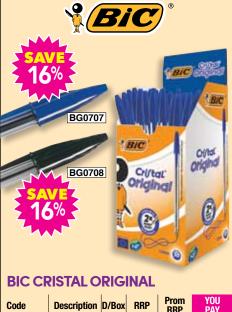

#### YOU PAY Prom RRP Medium BG0707 50 42p 35p 20p Blue Medium BG0708 50 42p 35p 20p Black

BG0709 PaperMate Flair Felt Tip Pen Medium Black Pkd 12 **RRP** £2.39 Prom RRP £1.99 YOU PAY £1.14