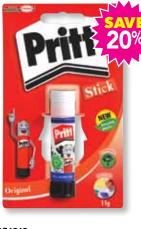

Club

17

BG1811 Pritt Stick Standard 11g Loose D/Box RRP Prom YOU RRP PAY

25 £1.89 **£1.49** 

BG1812Pritt Stick Standard 11g Carded.PkdRRPProm<br/>RRPYOU<br/>PAY12£1.99£1.5991p

Pritt Stick Medium 22g Loose

| D/Box |       | Prom<br>RRP | YOU<br>Pay |
|-------|-------|-------------|------------|
| 24    | £2.99 | £2.49       | £1.43      |