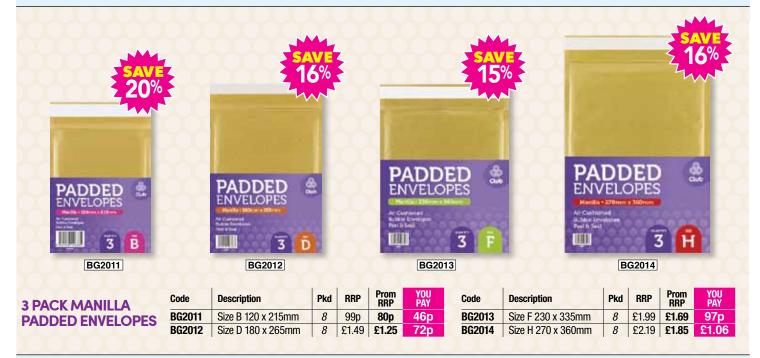

#### **PROTECT & SEND WHITE PADDED ENVELOPES BULK**

| Code   | Description        | Pkd. | RRP   | Prom RRP    | YOU PAY | SAVE |
|--------|--------------------|------|-------|-------------|---------|------|
| BG2001 | Size A 120 x 165mm | 100  | 30p   | 25p         | 14p     | 16%  |
| BG2002 | Size B 120 x 215mm | 100  | 35p   | <b>29</b> p | 17p     | 15%  |
| BG2003 | Size C 150 x 215mm | 100  | 40p   | 30p         | 17p     | 25%  |
| BG2004 | Size D 180 x 265mm | 100  | 50p   | 40p         | 23p     | 21%  |
| BG2005 | Size E 220 x 265mm | 100  | 60p   | 50p         | 29p     | 16%  |
| BG2006 | Size F 230 x 335mm | 100  | 70p   | 59p         | 34p     | 15%  |
| BG2007 | Size G 240 x 335mm | 100  | 80p   | 65p         | 37p     | 19%  |
| BG2008 | Size H 270 x 360mm | 100  | 90p   | 75p         | 43p     | 17%  |
| BG2009 | Size J 300 x 445mm | 50   | £1.20 | 99p         | 57p     | 18%  |
| BG2010 | Size K 350 x 470mm | 50   | £1.40 | £1.15       | 66p     | 18%  |