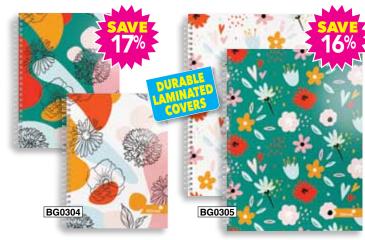

#### MARLENE WEST TWIN WIRE NOTEBOOKS

| Code   | Description           | Pkd | RRP   | Prom<br>RRP | YOU<br>Pay |
|--------|-----------------------|-----|-------|-------------|------------|
| BG0304 | A5 160 Pages - Asstd. | 4   | £2.99 | £2.49       | £1.43      |
| BG0305 | A4 160 Pages - Asstd. | 4   | £4.25 | £3.59       | £2.06      |