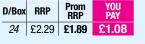

Pentel Energel X Rollerball Pens Retractable Medium Blue/Black - Asstd. Prom RRP YOU Pay D/Box RRP 24 £2.39 **£1.89 £1.08** 

| P | <b>BG0713</b><br>Pentel Superb Ballpoint Pens<br>Blue/Black/Red - Asstd. |       |             |            |  |  |  |  |  |
|---|--------------------------------------------------------------------------|-------|-------------|------------|--|--|--|--|--|
|   | D/Box                                                                    | RRP   | Prom<br>RRP | YOU<br>Pay |  |  |  |  |  |
|   | 36                                                                       | £1.99 | £1.59       | 91p        |  |  |  |  |  |