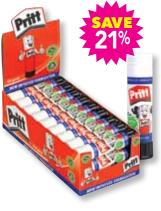

Club

17

BG1811 Pritt Stick Standard 11g Loose D/Box RRP Prom YOU RRP PAY

25 £1.89 **£1.49** 

BG1812Pritt Stick Standard 11g Carded.PkdRRPProm<br/>RRPYOU<br/>PAY12£1.99£1.5991p

Pritt Stick Medium 22g Loose

| D/Box |       | Prom<br>RRP | YOU<br>Pay |
|-------|-------|-------------|------------|
| 24    | £2.99 | £2.49       | £1.43      |